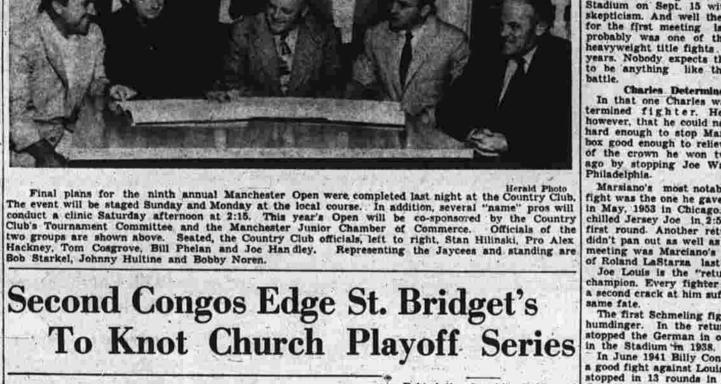

### Final Details Mapped Out for Manchester Open Return Title Bout a Dud?

Charles title fight in Yankee Stadium on Sept. 15 with much skepticism. And well they might for the first meeting last June probably was one of the best

Charles Determined
In that one Charles was a determined fighter. He proved.